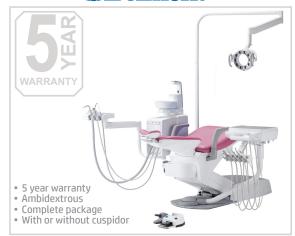

#### (1) Belmont

BUY EURUS S8 valued at \$58,995 +6ST

OR

#### GET FREE CLESTA EIII Swing valued at \$37,495 +6\$1