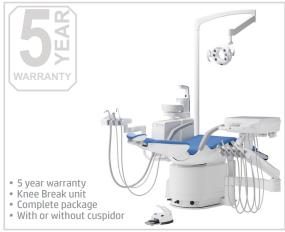

## BUY the EURUS S8 or S6 & receive a

# FREE CLESTA EIII SWING

valued at \$37,495

# Great products & great PRICES

#### Complete Healthcare Solutions (CHS)

Offer valid to 31 March 2024 or while stocks last! \*T&C's apply

## BUY

#### (1) Belmont



BUY EURUS S8 valued at \$58,995 +6ST

OR

#### **Belmont**



BUY EURUS S6 valued at \$64,995 +681

## **GET FREE**

#### (1) Belmont



#### GET FREE CLESTA EIII Swing valued at \$37,495 +6\$1

#### \*Terms & Conditions

Offer valid to 31 March 2024 or while stocks last.

50% deposit required upon ordering with balance due prior to installation. Offer is for complete standard packages.

Does not include electric motors or scalers and colours limited.

Price excludes GST. installation and freight from our warehouse.

Promotion is not in conjunction with any other offer.

#### CONTACT:

P: 0800 COMHSL (0800 266 475)

E: info@completehsl.com

W: completehsl.com

Unit M,

63 Hugo Johnston Drive, Penrose, Auckland 1061

Complete Healthcare Solutions Ltd

CHS