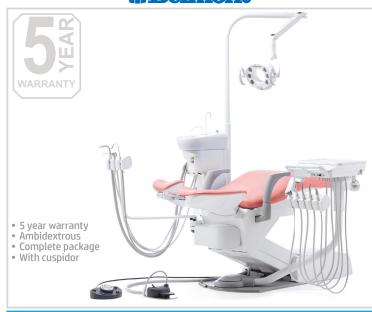

## BUY the EURUS S8 or S6 & receive a

# FREE CLESTA EIII SWING

valued at \$37,495

# Great products & great PRICES

#### Complete Healthcare Solutions (CHS)

Offer valid to 31 March 2024 or while stocks last! \*T&C's apply

## BUY

#### (1) Belmont



BUY EURUS S8 valued at \$58,995 +6ST

OR

#### **Belmont**



BUY EURUS S6 valued at \$64,995 +681

## **GET FREE**

#### (1) Belmont



#### GET FREE CLESTA EIII Swing valued at \$37,495 +6\$1

#### \*Terms & Conditions

Offer valid to 31 March 2024 or while stocks last.

50% deposit required upon ordering with balance due prior to installation. Offer is for complete standard packages.

Does not include electric motors or scalers and colours limited.

Price excludes GST. installation and freight from our warehouse.

Promotion is not in conjunction with any other offer.

#### CONTACT:

P: 0800 COMHSL (0800 266 475)

E: info@completehsl.com

W: completehsl.com

Unit M,

63 Hugo Johnston Drive, Penrose, Auckland 1061

Complete Healthcare Solutions Ltd

CHS